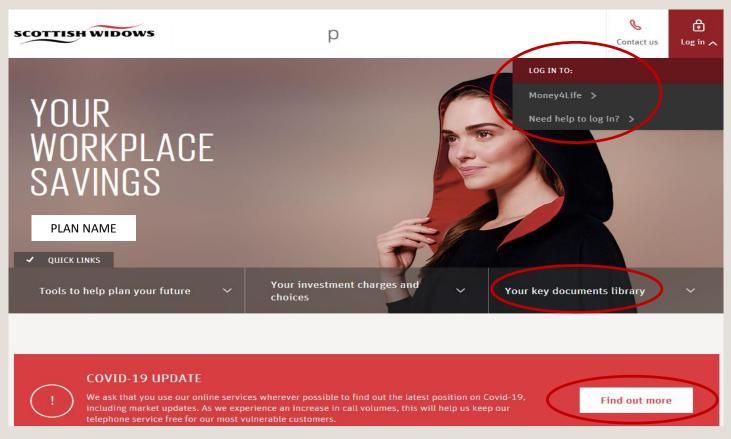

# https://www.scottishwidows.co.uk/save/ajd/

- The Infosite is your go to place for information on your Scottish Widows policy.
- Here you can access Key Features Documents, Investment Information/Guides and more.

### **INFORMATION WEBSITE**

scottishwidows.co.uk/save/schemename